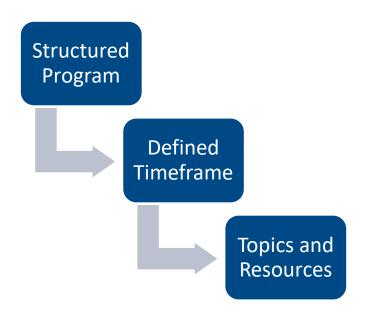

### Training and Development Mentorship Program

#### **Benefits of a Structured Mentorship Program**

- ✓ Career development discussions
- ✓ Workplace Culture
- √ Knowledge Transfer / Reverse Mentoring
- ✓ Employee Engagement
- ✓ Builds self-confidence
- ✓ Improves Communication Skills
- √ How to identify and manage risk